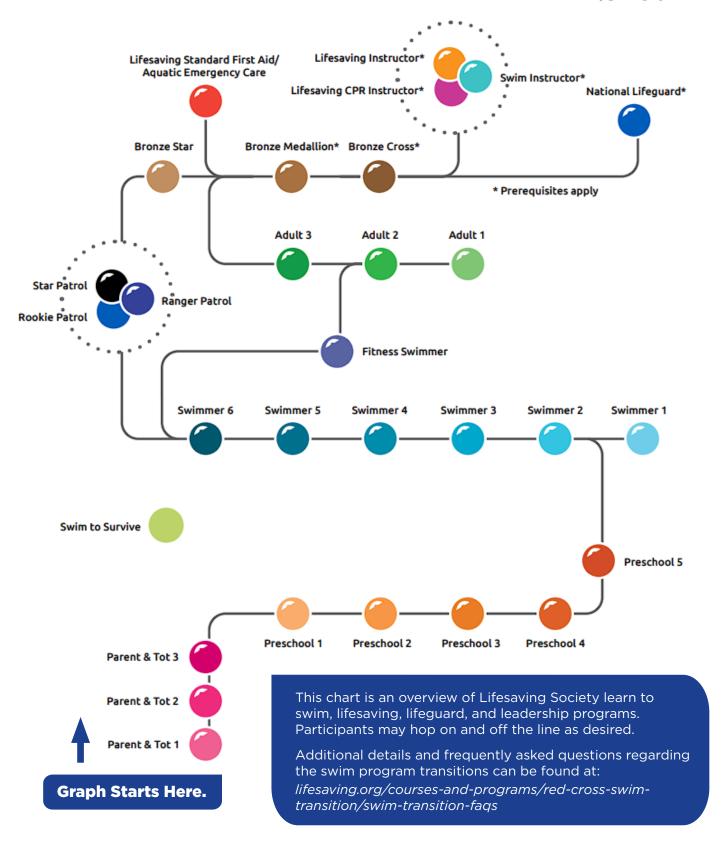

## **Program Continuum**

## **Conversion Chart**

**Starfish** 

Parent & Tot 1

Duck

Parent & Tot 2

Sea Turtle

Parent & Tot 3

**Sea Otter** 

Preschool 1

Salamander

Preschool 2

Sunfish

**Preschool 3** 

Crocodile

Preschool 4

Whale

Preschool 5

Swimmer 1 or 2 (at 6 years old)

## **Conversion Chart**

Swim Kids (Red Cross) Swimmer/
Canadian Swim Patrol (Lifesaving Society)

Swim Kids 1

**Swimmer 1** 

Swim Kids 2

Swimmer 2

Swim Kids 3

**Swimmer 3** 

Swim Kids 4

**Swimmer 3** 

Swim Kids 5

Swimmer 4

Swim Kids 6

**Swimmer 5** 

Swim Kids 7

**Swimmer 6** 

**Swim Kids 8** 

Canadian Swim
Patrol

Swim Kids 9

**Bronze Star\*** 

Swim Kids 10

## \*Next Step: Register in Bronze Medallion.

If uncertain what level to register your child in, please contact Portage Pool at 780-623-6777, or email poolstaff@laclabichecounty.com.